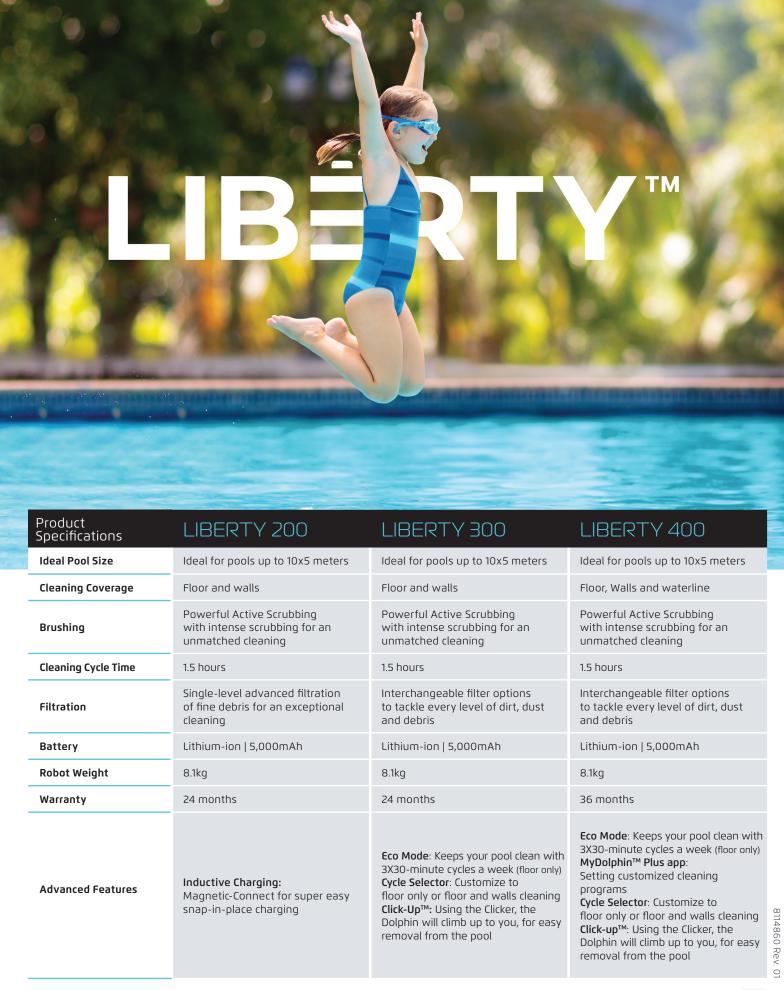

## The Same Unmatched Dolphin Performance - Now Cordless!

**Dolphin LIBERTY** line presents a new generation of pool cleaning, with a new cordless design for unmatched agility and inductive charging, featuring "Magnetic-Connect" for easy snap-in-place and walk-away charging. The **Dolphin LIBERTY** offers new cool features such as the "Eco Mode", that keeps your pool clean all week with short and efficient cleaning cycles and the "Cycle Selector" - now you can customize to floor only or floor and walls cleaning. The **LIBERTY 400** model, includes the MyDolphin<sup>™</sup> Plus app, with Bluetooth® connectivity, setting customized cleaning programs.

### Inductive Charging

Magnetic connect for super easy snap-in-place charging, with new cordless design for unmatched agility

#### Click-Up™

Using the Clicker, the Dolphin will climb up to you, for easy removal from the pool

\* Only on LIBERTY 300 and LIBERTY 400

#### Eco Mode

Keeps your pool clean all week with 3X30-minute floor cleaning cycles

\* Only on LIBERTY 300 and LIBERTY 400

# MyDolphin™ Plus app

Use the MyDolphin™ Plus app to set customized cleaning programs

\* Only on LIBERTY 400

www.maytronics.com