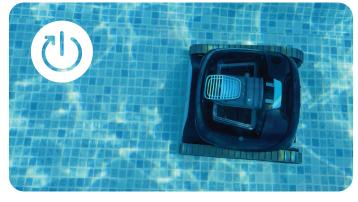

#### Click-Up™

Using the Clicker, the Dolphin will climb up to you, for easy removal from the pool

\* Only on LIBERTY 300 and LIBERTY 400