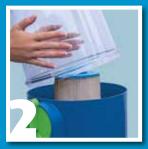

Step 2

Put the splash proof lid on the Estelle, connect your hose to the unit and turn the tap on. This will start the filter cleaning process of your filter.

Step 4

When the filter is looking nice and clean, the filter can be put back into the spa, whirlpool or hot tub.