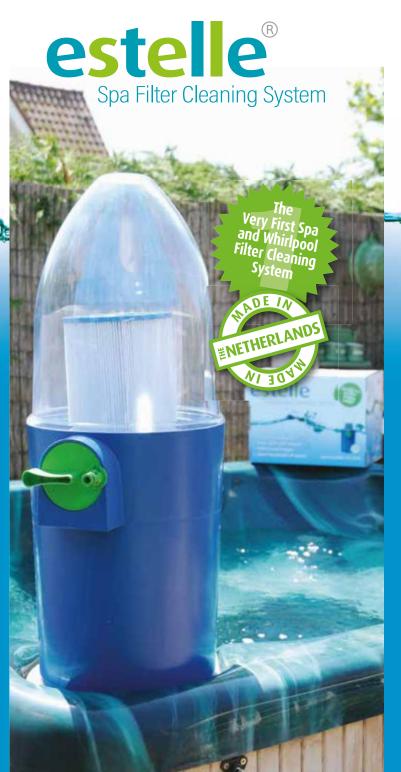

# **Environmentally friendly**

By this unique and patented spa filter cleaning system you can clean your spa, whirlpool and hot tub filters in 4 easy steps in an environmentally friendly way.

### By water pressure and without chemicals

Powered by water pressure only and without the use of chemicals your filters can be cleaned in no time and because of the unique design it can even be done inside your home! The Estelle comes with a set of adapters that makes it suitable for most of the disposable whirlpool, spa and hot tub filters.