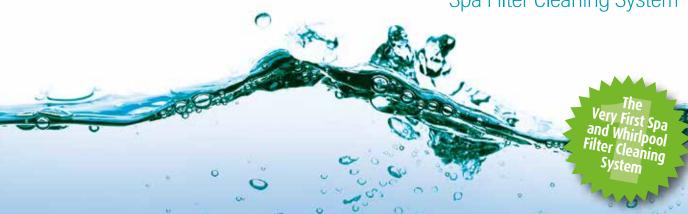

# estelle®

estelle® Spa Filter Cleaning System

Step 1

Remove the dirty filter from your whirlpool, spa or hot tub and place it in the Estelle.

Step 3

When the filter reaches the end of its first spin cycle, turn the green knob on the Estelle and the second cycle will begin. Repeat this until your filter is clean.