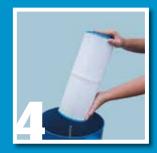

# estelle®

estelle® Spa Filter Cleaning System

Step 1

Remove the dirty filter from your whirlpool, spa or hot tub and place it in the Estelle.

Step 3

When the filter reaches the end of its first spin cycle, turn the green knob on the Estelle and the second cycle will begin. Repeat this until your filter is clean.