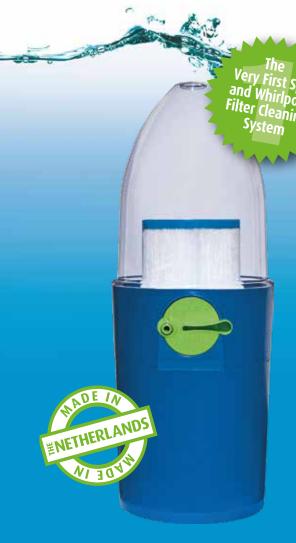

# **Environmentally friendly**

By this unique and patented spa filter cleaning system you can clean your spa, whirlpool and hot tub filters in 4 easy steps in an environmentally friendly way.

### By water pressure and without chemicals

Powered by water pressure only and without the use of chemicals your filters can be cleaned in no time and because of the unique design it can even be done inside your home! The Estelle comes with a set of adapters that makes it suitable for most of the disposable whirlpool, spa and hot tub filters.