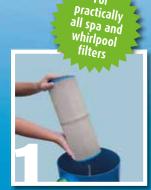

# estelle®

estelle® Spa Filter Cleaning System

Step 1

Remove the dirty filter from your whirlpool, spa or hot tub and place it in the Estelle.

Step 3

When the filter reaches the end of its first spin cycle, turn the green knob on the Estelle and the second cycle will begin. Repeat this until your filter is clean.