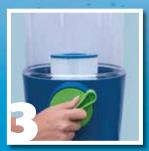

Step 2

Put the splash proof lid on the Estelle, connect your hose to the unit and turn the tap on. This will start the filter cleaning process of your filter.

Step 4

When the filter is looking nice and clean, the filter can be put back into the spa, whirlpool or hot tub.