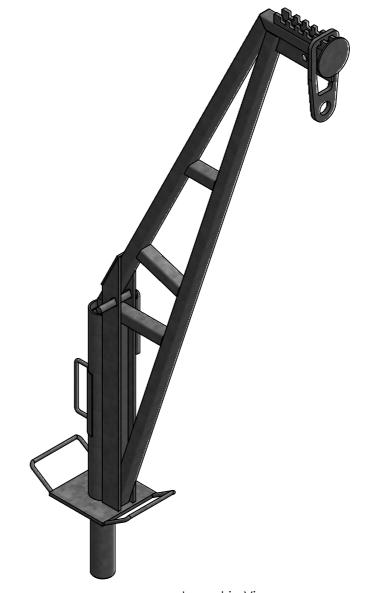

## "500kg WLL 760mm Reach Lean Over Davit"

Finish Ref; Galvanised

Arm - 22kg, Intermediate Support - 24kg, Pin - 25kg

Isometric View

General Notes / Revisions

This drawing remains the property of T Allen Engineering Services Ltd and may not be copied or distributed, wholly or partially, without express permission in writing, If in doubt, ask. Unless otherwise stated, the structural integrity of the supporting substrate or superstructure should be ascertained by the customer. T Allen Engineering Services Ltd takes no responsibility