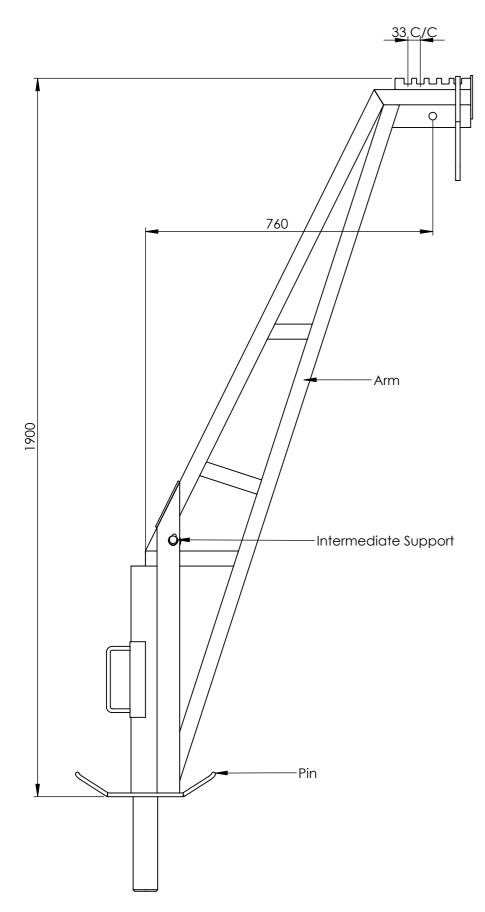

## "500kg WLL 760mm Reach Lean Over Davit"

Finish Ref; Galvanised

Arm - 22kg, Intermediate Support - 24kg, Pin - 25kg

Isometric View

General Notes / Revisions

This drawing remains the property of T Allen Engineering Services Ltd and may not be copied or distributed, wholly or partially, without express permission in writing, If in doubt, ask. Unless otherwise stated, the structural integrity of the supporting substrate or superstructure should be ascertained by the customer. T Allen Engineering Services Ltd takes no responsibility

Front Elevation Automated Environmental Systems, Unit B, Anglian Lane, Bury St. Edmunds, Suffolk, IP32 6SR

01284 658770 | sales@automatedenvironmentalsystems.co.uk