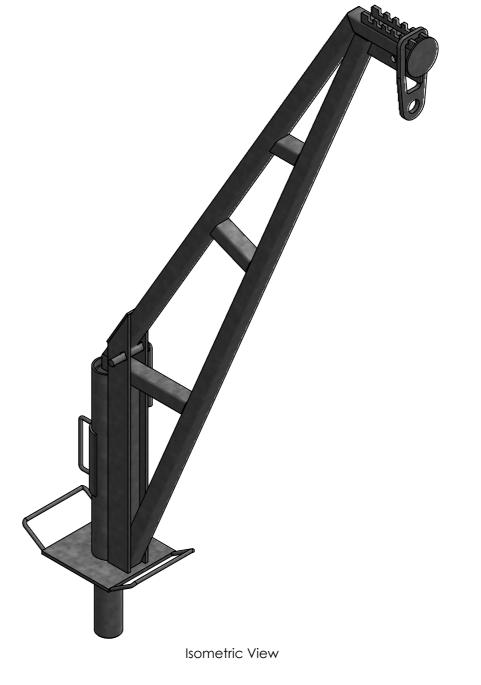

## DO NOT SCALE OFF THIS DRAWING

| Drawing No. | TAE-250-01       |       |        |
|-------------|------------------|-------|--------|
| Description | 1000kg WLL Davit |       |        |
| Revision    | А                |       |        |
| Drawn By    | D.Johnson        |       |        |
| Scale       | 1:10 @ A3        | Sheet | 1 of 1 |
| Date        | 13/03/2017       |       |        |