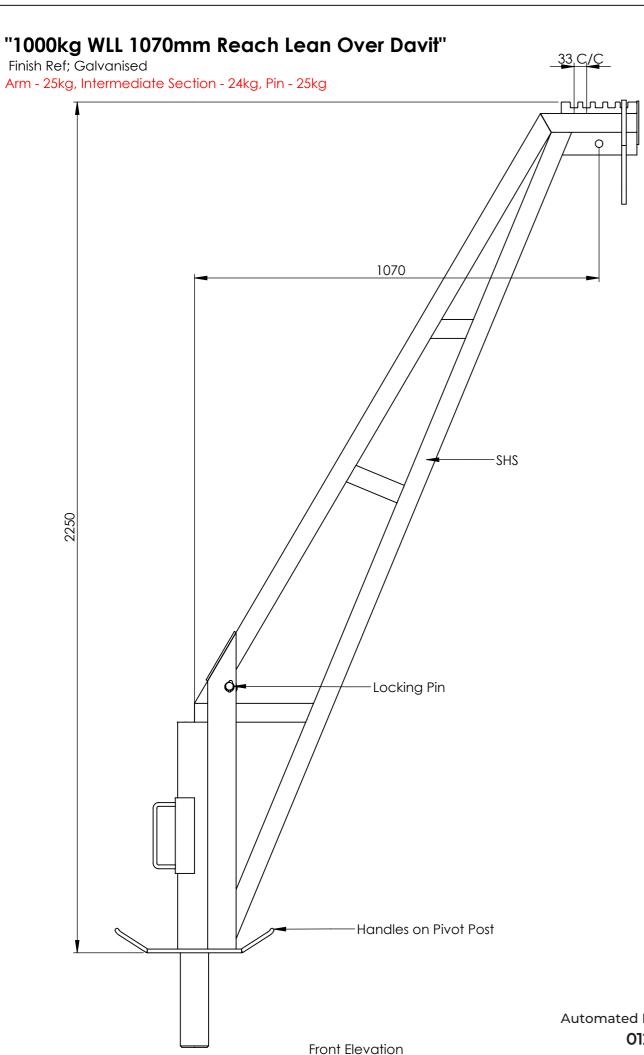

## DO NOT SCALE OFF THIS DRAWING

| Drawing No. | TAE-250-01       |       |        |
|-------------|------------------|-------|--------|
| Description | 1000kg WLL Davit |       |        |
| Revision    | А                |       |        |
| Drawn By    | D.Johnson        |       |        |
| Scale       | 1:10 @ A3        | Sheet | 1 of 1 |
| Date        | 13/03/2017       |       |        |